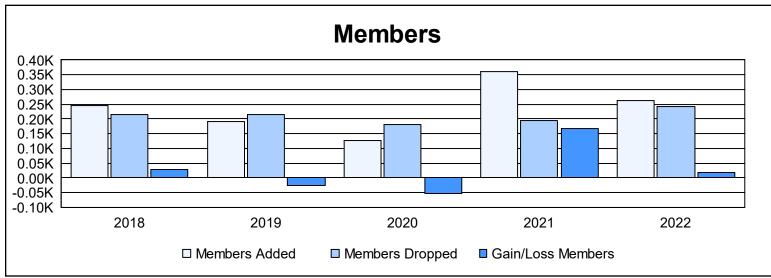

District 403 A4 As of June 2022 Cumulative

| Year      | New<br>Clubs | Dropped<br>Clubs | Gain/<br>Loss<br>Clubs | New<br>Members | Charter<br>Members | Reinstate<br>Members | Transfer<br>Members | Total<br>Member<br>Added | Total<br>Members<br>Dropped | Gain/<br>Loss<br>Members |
|-----------|--------------|------------------|------------------------|----------------|--------------------|----------------------|---------------------|--------------------------|-----------------------------|--------------------------|
| 2017-2018 | 3            | 0                | 3                      | 148            | 82                 | 9                    | 5                   | 244                      | 214                         | 30                       |
| 2018-2019 | 2            | 1                | 1                      | 123            | 59                 | 7                    | 1                   | 190                      | 216                         | -26                      |
| 2019-2020 | 2            | 0                | 2                      | 64             | 50                 | 8                    | 4                   | 126                      | 180                         | -54                      |
| 2020-2021 | 4            | 0                | 4                      | 217            | 122                | 22                   | 1                   | 362                      | 193                         | 169                      |
| 2021-2022 | 3            | 2                | 1                      | 133            | 95                 | 30                   | 4                   | 262                      | 243                         | 19                       |
| Average   | 3            | 1                | 2                      | 137            | 82                 | 15                   | 3                   | 237                      | 209                         | 28                       |