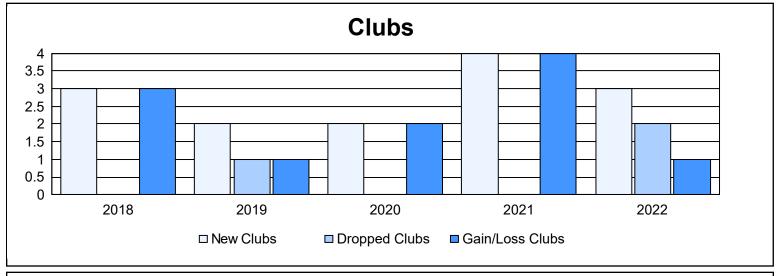

District 403 A4 As of June 2022 Cumulative

| Year      | New<br>Clubs | Dropped<br>Clubs | Gain/<br>Loss<br>Clubs | New<br>Members | Charter<br>Members | Reinstate<br>Members | Transfer<br>Members | Total<br>Member<br>Added | Total<br>Members<br>Dropped | Gain/<br>Loss<br>Members |
|-----------|--------------|------------------|------------------------|----------------|--------------------|----------------------|---------------------|--------------------------|-----------------------------|--------------------------|
| 2017-2018 | 3            | 0                | 3                      | 148            | 82                 | 9                    | 5                   | 244                      | 214                         | 30                       |
| 2018-2019 | 2            | 1                | 1                      | 123            | 59                 | 7                    | 1                   | 190                      | 216                         | -26                      |
| 2019-2020 | 2            | 0                | 2                      | 64             | 50                 | 8                    | 4                   | 126                      | 180                         | -54                      |
| 2020-2021 | 4            | 0                | 4                      | 217            | 122                | 22                   | 1                   | 362                      | 193                         | 169                      |
| 2021-2022 | 3            | 2                | 1                      | 133            | 95                 | 30                   | 4                   | 262                      | 243                         | 19                       |
| Average   | 3            | 1                | 2                      | 137            | 82                 | 15                   | 3                   | 237                      | 209                         | 28                       |